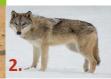

# Activity A: Guess the animal.

箱の中の文章を読み、どの動物のこと言っているの か写真を見て当てて下さい。

Read the sentences, look at the pictures, and guess which animal is the right one!

### Words: cheetah / elephant / whale / wolf / butterfly / owl / turtle / frog

- 1. I have a long trunk.
- 2. I'm very small and beautiful.
- 3. I'm very fast.
- 4. I fly fast.

- 5. I like the cold.
- 6. I have a hard shell.
- 7. I dive very deep.
- 8. I live near water.

## It's picture \_\_\_\_