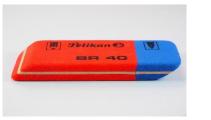

# Activity C: Guess the object!

写真の物からどれを選びましたか? 先生はどの写真の物を選びましたか?

What object did you choose? What object did your teacher choose?

smartphone

pencil case

pencil

coin

pen

Student

mouse

Can you guess what I have?

eraser

pencil sharpener

Is it a .....? Teacher

Student Yes, it is. / No, it isn't.

Now, it's my turn. What do I have? Teacher