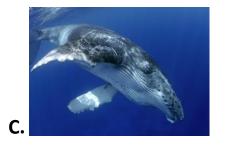

# Activity A: Guess the animal.

箱の中の文章を読み、どの動物のこと言っているの か写真を見て当てて下さい。

Read the sentences, look at the pictures, and guess which animal is the right one!

### Words: cheetah / elephant / whale / wolf / butterfly / owl / turtle / frog

- 1. I have a long trunk.
- 2. I'm very small and beautiful.
- 3. I'm very fast.
- 4. I fly fast.

- 5. I like the cold.
- 6. I have a hard shell.
- 7. I dive very deep.
- 8. I live near water.