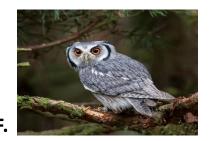

### Words: cheetah / elephant / whale / wolf / butterfly / owl / turtle / frog

- 1. I have a long trunk.
- 2. I'm very small and beautiful.
- 3. I'm very fast.
- 4. I fly fast.

- 5. I like the cold.
- 6. I have a hard shell.
- 7. I dive very deep.
- 8. I live near water.