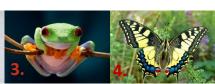

# Activity A: Guess the animal.

箱の中の文章を読み、どの動物のこと言っているの か写真を見て当てて下さい。

Read the sentences, look at the pictures, and guess which animal is the right one!

### Words: cheetah / elephant / whale / wolf / butterfly / owl / turtle / frog

- 1. I have a long trunk.
- 2. I'm very small and beautiful.
- 3. I'm very fast.
- 4. I fly fast.

- 5. I like the cold.
- 6. I have a hard shell.
- 7. I dive very deep.
- 8. I live near water.

## It's picture \_\_\_\_