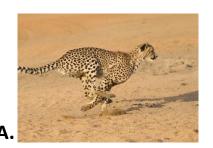

# Activity A: Guess the animal.

箱の中の文章を読み、どの動物のこと言っているの か写真を見て当てて下さい。

Read the sentences, look at the pictures, and guess which animal is the right one!

### Words: cheetah / elephant / whale / wolf / butterfly / owl / turtle / frog

- 1. I have a long trunk.
- 2. I'm very small and beautiful.
- 3. I'm very fast.
- 4. I fly fast.

- 5. I like the cold.
- 6. I have a hard shell.
- 7. I dive very deep.
- 8. I live near water.