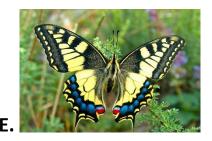

### Words: cheetah / elephant / whale / wolf / butterfly / owl / turtle / frog

- 1. I have a long trunk.
- 2. I'm very small and beautiful.
- 3. I'm very fast.
- 4. I fly fast.

- 5. I like the cold.
- 6. I have a hard shell.
- 7. I dive very deep.
- 8. I live near water.