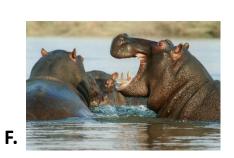

Is that a hippo?

## Activity B: What is this?

先生やクラスメートと一緒に写真に 関する質問をしてください。

Ask questions about the pictures with your teacher and classmates.

A: What is this?

B: It's a ......

A: Is that a .....?

B: Yes, it is./No, it isn't.