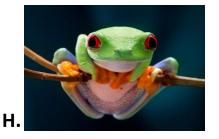

### Words: cheetah / elephant / whale / wolf / butterfly / owl / turtle / frog

- 1. I have a long trunk.
- 2. I'm very small and beautiful.
- 3. I'm very fast.
- 4. I fly fast.

- 5. I like the cold.
- 6. I have a hard shell.
- 7. I dive very deep.
- 8. I live near water.