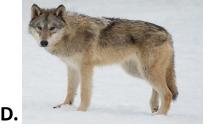

# Activity A: Guess the animal.

箱の中の文章を読み、どの動物のこと言っているの か写真を見て当てて下さい。

Read the sentences, look at the pictures, and guess which animal is the right one!

### Words: cheetah / elephant / whale / wolf / butterfly / owl / turtle / frog

- 1. I have a long trunk.
- 2. I'm very small and beautiful.
- 3. I'm very fast.
- 4. I fly fast.

- 5. I like the cold.
- 6. I have a hard shell.
- 7. I dive very deep.
- 8. I live near water.