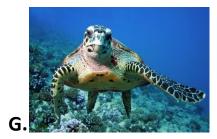

### Words: cheetah / elephant / whale / wolf / butterfly / owl / turtle / frog

- 1. I have a long trunk.
- 2. I'm very small and beautiful.
- 3. I'm very fast.
- 4. I fly fast.

- 5. I like the cold.
- 6. I have a hard shell.
- 7. I dive very deep.
- 8. I live near water.