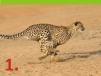

# Activity A: Guess the animal.

箱の中の文章を読み、どの動物のこと言っているの か写真を見て当てて下さい。

Read the sentences, look at the pictures, and guess which animal is the right one!

### Words: cheetah / elephant / whale / wolf / butterfly / owl / turtle / frog

- 1. I have a long trunk.
- 2. I'm very small and beautiful.
- 3. I'm very fast.
- 4. I fly fast.

- 5. I like the cold.
- 6. I have a hard shell.
- 7. I dive very deep.
- 8. I live near water.

## It's picture \_\_\_\_