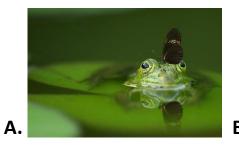

# Activity A: Guess the animal.

箱の中の文章を読み、どの動物のこと言っているの か写真を見て当てて下さい。

Read the sentences, look at the pictures, and guess which animal is the right one!

### Words: cheetah / elephant / whale / wolf / butterfly / owl / turtle / frog

- 1. I have a long trunk.
- 2. I'm very small and beautiful.
- 3. I'm very fast.
- 4. I fly fast.

- 5. I like the cold.
- 6. I have a hard shell.
- 7. I dive very deep.
- 8. I live near water.

## It's picture \_\_\_\_

## Activity B: What is this?

先生やクラスメートと一緒に写真に 関する質問をしてください。

Ask questions about the pictures with your teacher and classmates.

A: What is this?

B: It's a ......

A: Is that a .....?

B: Yes, it is./No, it isn't.